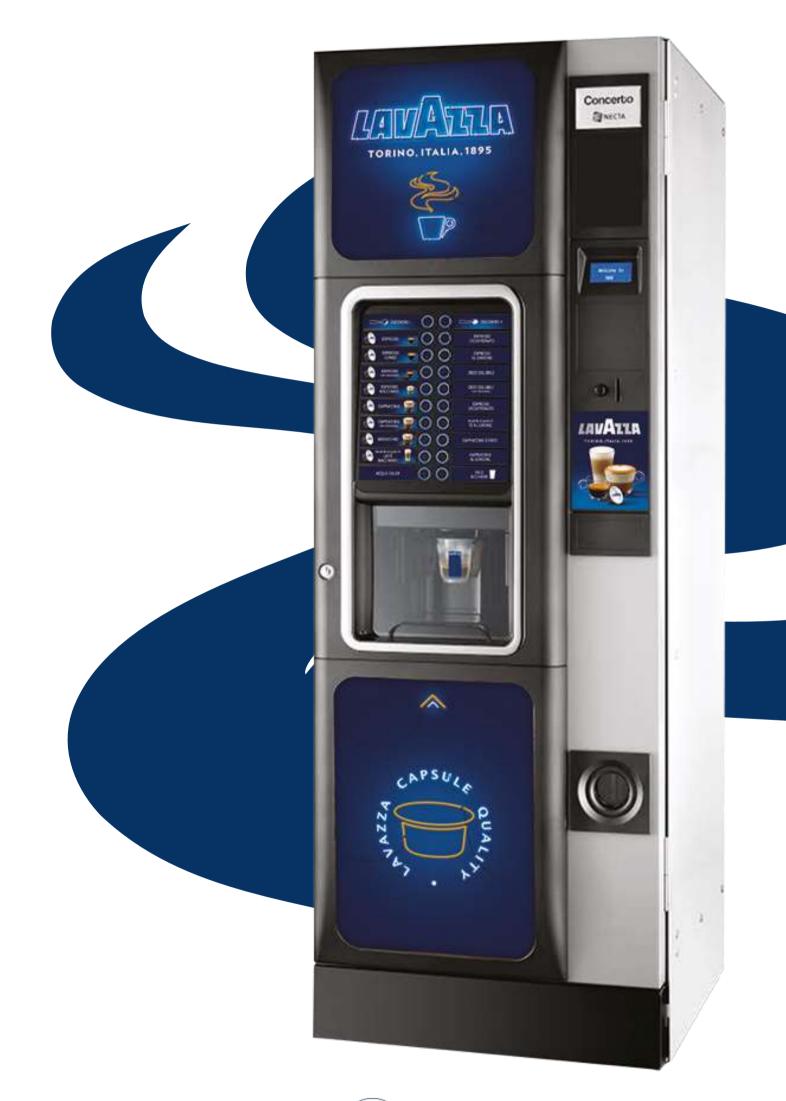

# **CONCERTO** X2

Double choice in the minimum space Lavazza BLUE "Concerto x2", automatic, with its double coffee offer, capsules and beans, is the best solution for mediumsized companies and communities open to the public, thanks to the possibility of offering the greatest choice in a minimum footprint.

## **USER INTERFACE:**

18 selections with led illuminated capacitive keypad

## CAPACITY:

**500** cups

240 capsules

#### **Technical Data**

- Capsule management: automatic hopper system with single-dose Lavazza BLUE capsules + 1 bean system (capacity 8 L; about 3 kg). Each system supplies a dedicated espresso unit, guaranteeing the possibility of dispensing two different types of coffee.
- Layout: espresso capsules, coffee beans, 4 soluble beverages, sugar, cups and stirrers
- Led illuminated capacitive keypad with 2 presets for sugar
- 2 backlit photographic panels