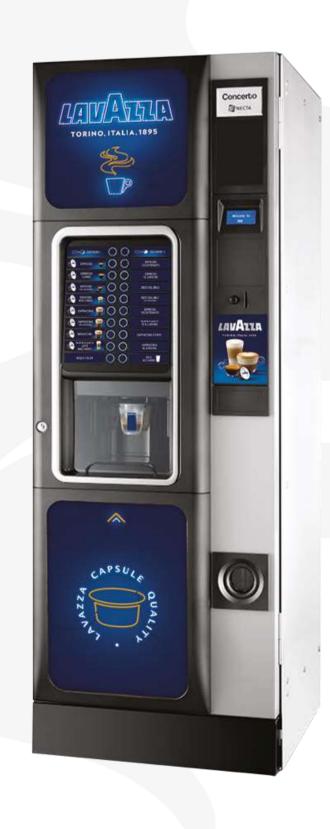

# **CONCERTO** X2

Double choice in the minimum space Lavazza BLUE "Concerto x2", automatic, with its double coffee offer, capsules and beans, is the best solution for mediumsized companies and communities open to the public, thanks to the possibility of offering the greatest choice in a minimum footprint.

## **USER INTERFACE:**

18 selections with led illuminated capacitive keypad

## CAPACITY:

**500** cups

240 capsules

## SOLUBLE:

4 beverages

#### **Technical Data**

- Capsule management: automatic hopper system with single-dose Lavazza BLUE capsules + 1 bean system (capacity 8 L; about 3 kg). Each system supplies a dedicated espresso unit, guaranteeing the possibility of dispensing two different types of coffee.
- Layout: espresso capsules, coffee beans, 4 soluble beverages, sugar, cups and stirrers
- Led illuminated capacitive keypad with 2 presets for sugar
- 2 backlit photographic panels

#### **Options**

- Self-supplying system with 2 water containers of 20 litres each
- Delivery area lighting + photocell kit
- Connection to payment systems or to a GSM modem for remote management (EVATDTS 6.1)